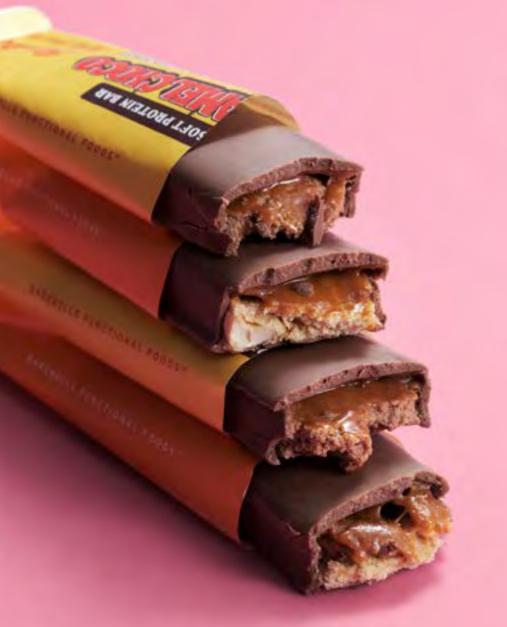

#### BLACKCURRANT WITH NATA DE COCO

SET YOUR CHEN'Z O

WITH MALE DE COS

12 X 320ML

**BLUE RASPBERRY** WITH NATA DE COCO

GET YOUR CHEMIZ ON

12 X 320ML

Barebells protein bars were born to wow your taste buds! High in protein and never compromising on flavor. www.barebells.com

### **IRRESISTIBLE PROTEIN BARS HIGH PROTEIN • NO ADDED SUGAR**

Eat Real Sea Salted Lentil Chips 10 x 95gr

Eat Real Chilli & lemon Lentil Chips 18 x 40gr