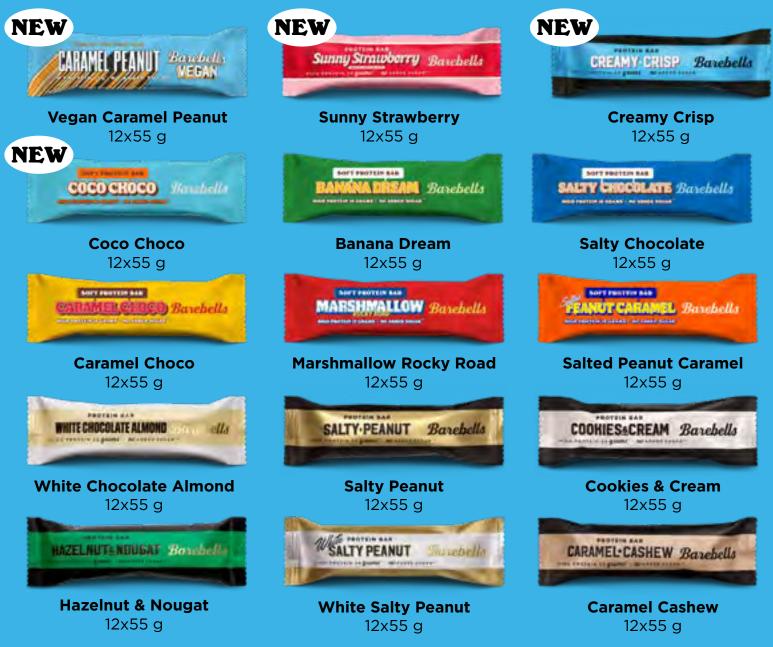

#### BLACKCURRANT WITH NATA DE COCO

SET YOUR CHEN'Z O

WITH MALE DE COS

12 X 320ML

**BLUE RASPBERRY** WITH NATA DE COCO

GET YOUR CHEMIZ ON

12 X 320ML

Barebells protein bars were born to wow your taste buds! High in protein and never compromising on flavor. www.barebells.com

### **IRRESISTIBLE PROTEIN BARS HIGH PROTEIN • NO ADDED SUGAR**

Eat Real Sea Salted Lentil Chips 10 x 95gr

Eat Real Chilli & lemon Lentil Chips 18 x 40gr