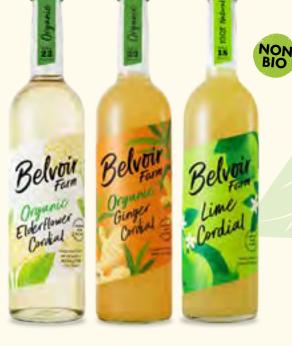

ACTIVES

PEACH

WHITE T

Belvoir Farm is home to a refreshing and sustainably made range of cordials and ready to drink pressé's that were first developed over 30 years ago by the Manners family. Well and truly crafted by nature, the Manners family grow much of their elderflowers within a 60 acre organic plantation near the farm and are proud to only use simple, honest ingredients you can trust. Choose from cordials to dilute, or ready to drink sparkling pressé's including organic varieties all still made on the family farm today.

#### REAL FRUIT. NOTHING ARTIFICIAL.

CRAFTED WITH NATURE Z

Flderflowe

n(y)

Belvoir

Sparkling Elderflower

Belvoi

**GENTLY SPARKLING** 12 x 275ml Glass

NATURAL CORDIALS 6 x 500ml Glass

19

Her Majesty The Queen Fruit Juice Manufacturers James White Drinks Ltd., Suffella

We're proud to hold a Royal Warrant, granted from Her Majesty the Queen in 2002. Royal Warrants are a mark of recognition to people or companies who have regularly supplied goods or services to certain members of the Royal Family for at least five years - we have now held ours for more than ten! Warrants are usually granted for a period of five years, and holders are permitted to show the Royal Arms on their stationery, buildings, vehicles, advertising and packaging.