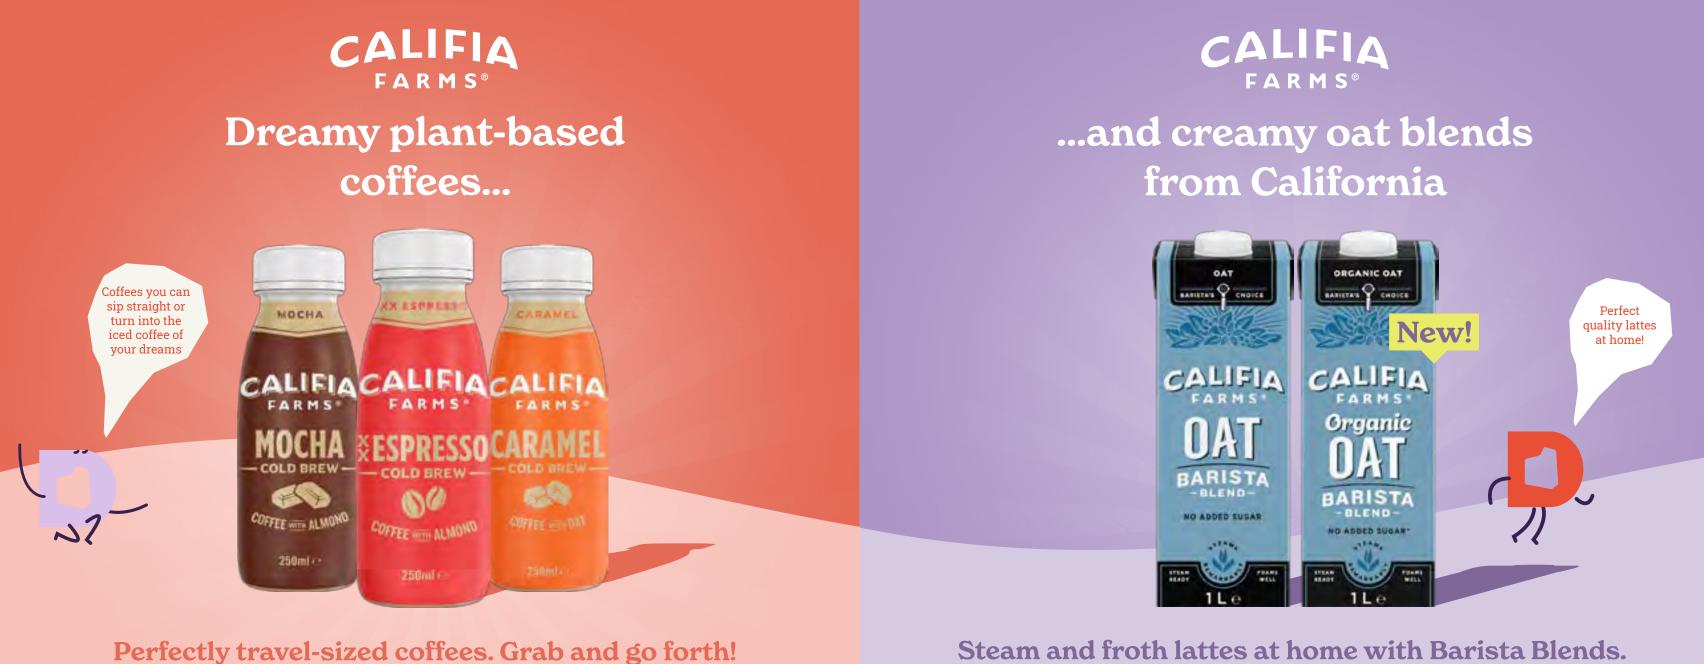

TIO/SANS SUCK STREEVELJ / SANS SUCE SURGEVELUI SANS SUCH STREEVELJ / SANS SUCH 258 ml 258 ml 258 ml 250 ml 250 ml **GRAND SOUR** RAMONADE LIMÓN TROPICAL MANGO 12x250 ml 12x250 ml 12x250 ml 12x250 ml 12x250 ml NOCCO IS A FUNCTIONAL. SUGAR FREE AND CARBONATED BEVERAGE WITH ADDED CAFFEINE. All NOCCO products are sugar free, vegan, enriched with six different vitamins and come with or without BCAA (branched chain amino acids), as well as 80 mg of caffeine. Available in five thirst-quenching flavors: Grand Sour, Ramonade, Limón Del Sol, Tropical and Mango.







#### NOCCO.COM





Barebells protein shakes were born to wow your taste buds! High in protein, no added sugar and never compromising on flavor.



### AMAZING PROTEIN SHAKES 24 GRAMS OF PROTEIN



#### 8 x 330 ml

**BAREBELLS.COM** 



8 x 250mL | PET



6 x 1L | Tetra



### GET YOUR CHEWZ ON!

### WITH OUR NATA DE COCO DRINKS



LOW IN CALORIES



ADDED MULTI-VITAMINS



**FLAVOURED** WITH RPET



LYCHEE DRINK WITH NATA DE COCO

ACT YOUR CHONE TH

12 X 320ML

MANGO DRINK WITH NATA DE COCO

AT YOUR CHEMICA ON



#### BLACKCURRANT WITH NATA DE COCO

SET YOUR CHEN'Z O

WITH MALE DE COS

12 X 320ML

**BLUE RASPBERRY** WITH NATA DE COCO

GET YOUR CHEMIZ ON

12 X 320ML





Barebells protein bars were born to wow your taste buds! High in protein and never compromising on flavor. www.barebells.com

### **IRRESISTIBLE PROTEIN BARS HIGH PROTEIN • NO ADDED SUGAR**











Eat Real Sea Salted Lentil Chips 10 x 95gr



Eat Real Chilli & lemon Lentil Chips 18 x 40gr

## SNACKS WITH SERIOUS CRUNCH

✓ PLANT-BASED

34

\*than fri