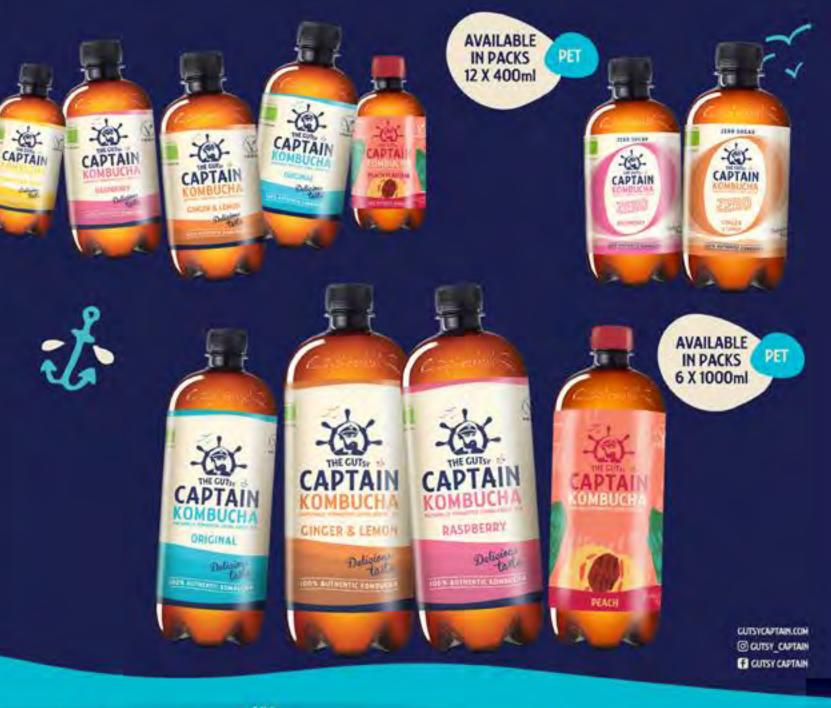

### THE GUTSY OF CAPTAIN KOMBUCHA

Kombucha, originally from China, has been known for centuries as the immortal health elixir.

We proudly follow the original Chinese recipe: we use high quality, natural ingredients – green tea fermented with organic sugar – and our own culture of live bacteria and yeast (SCOBY). That's how we get authentic, 100% Kombucha, with a great taste.

Pure and yet delicious. Ancient and yet unique. Bubbly and yet fresh tasting. You can also enjoy a zero version with zero calories.

MIND THE GUT!

Delicious

a a manadallina

CAP

TAIN

ORGANIC

15