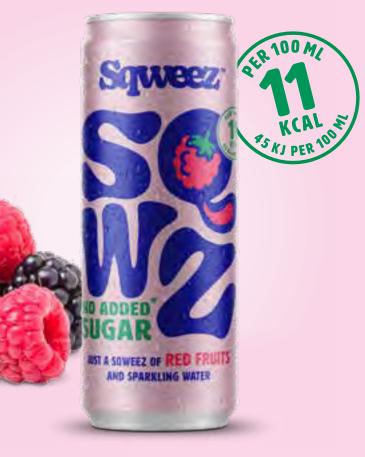

### **Squeez**<sup>®</sup> BREAKS THE STANDARD WITHIN THE SOFT DRINK ASSORTMENT.

SQWEEZ BREAKS THE STANDARD WITHIN THE SOFT DRINK ASSORTMENT. RICH IN FLAVOR, WITHOUT COMPLEX INGREDIENTS YOU NEED TO GOOGLE. NO ADDED SUGARS AND NO SWEETENERS.

- REFRESHING AND NATURAL, DELICIOUS!
- **LOW IN CALORIES**\* \*LESS THAN 12 KCAL PER 100ML
- **HIGH MARGINS**
- ACCESSIBLE FLAVORS WITH FRESHLY PRESSED REAL FRUIT

### **LEMON GINGER**

A REFRESHING TASTE OF LEMON WITH A HINT OF GINGER **RED FRUITS** 

A FRUITY BLEND OF RASPBERRY AND BLACKBERRY