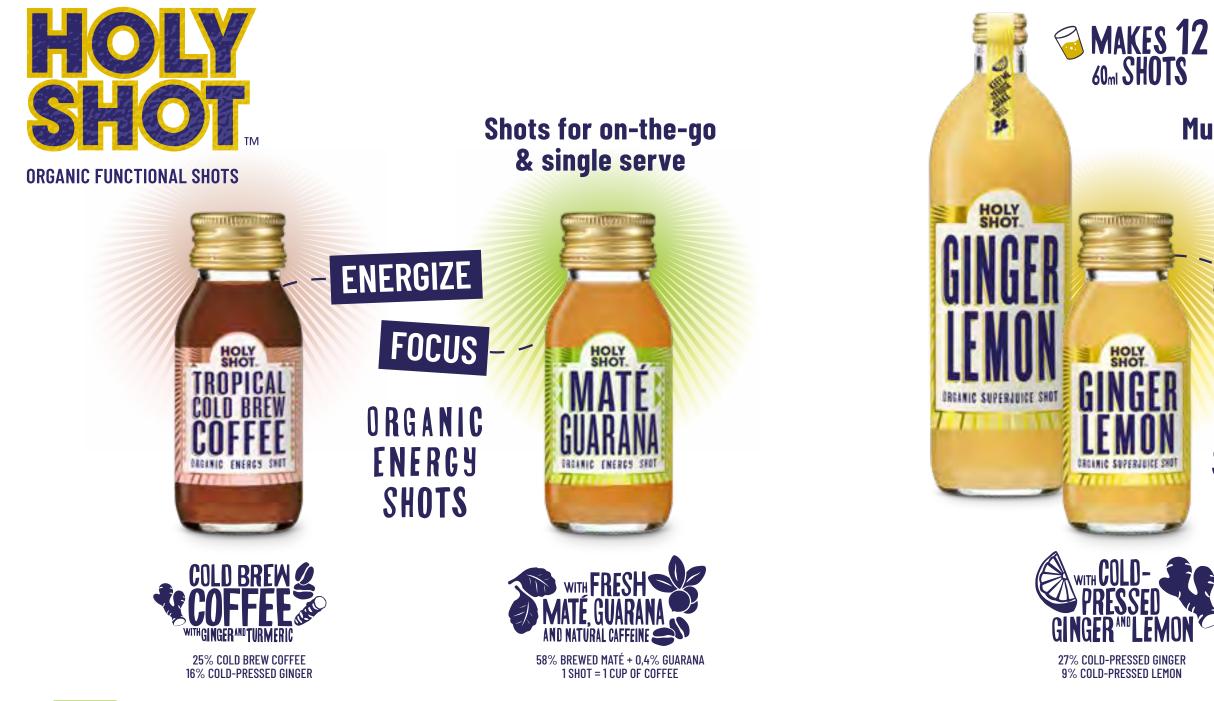

### Multi serve for home or office use

### IMMUNITY VITALIZE

### ORGANIC **SUPERJUICE** SHOTS

HOLY SHOT.

DROAMIC SUPERJUICE SHOT

13% COLD-PRESSED GINGER **3% COLD-PRESSED TURMERIC** 

**ORGANIC FUNCTIONAL SHOTS** 

### A shot for every moment, with a focus on different functionalities

ldeal as a combo deal for extra sales boost

# **BOOST YOUR LIFE** NGER

BIO • WITH COLD-PRESSED SUPERJUICES • FULL OF VITAMINS • NO ADDED SUGAR • BOTTLED IN RECYCLABLE GLASS • LONG SHELF LIFE

### FOCUS

Long-lasting release of energy

Natural caffeine hit for a

boost in energy

### **IMMUNITY**

Antioxidants that help strengthen your immune system

### VITALIZING

Has an anti-inflammatory effect and stimulates digestion

The GUTsy Captain Kombucha contains **healthy** living bacteria

と