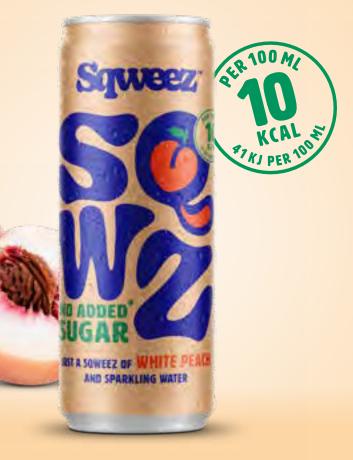

### **Squeez**<sup>®</sup> BREAKS THE STANDARD WITHIN THE SOFT DRINK ASSORTMENT.

SQWEEZ BREAKS THE STANDARD WITHIN THE SOFT DRINK ASSORTMENT. RICH IN FLAVOR, WITHOUT COMPLEX INGREDIENTS YOU NEED TO GOOGLE. NO ADDED SUGARS AND NO SWEETENERS.

- REFRESHING AND NATURAL, DELICIOUS!
- **LOW IN CALORIES**\* \*LESS THAN 12 KCAL PER 100ML
- **HIGH MARGINS**
- ACCESSIBLE FLAVORS WITH FRESHLY PRESSED REAL FRUIT

### WHITE PEACH

#### A JUICY TASTE OF WHITE PEACH

BIO • WITH COLD-PRESSED SUPERJUICES • FULL OF VITAMINS • NO ADDED SUGAR • BOTTLED IN RECYCLABLE GLASS • LONG SHELF LIFE

Property P

HOLY SHOT

BEAMIC SUPERJUICE SH