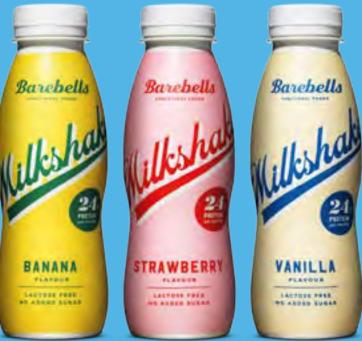

#### NOCCO.COM

Barebells protein shakes were born to wow your taste buds! High in protein, no added sugar and never compromising on flavor.

### AMAZING PROTEIN SHAKES 24 GRAMS OF PROTEIN