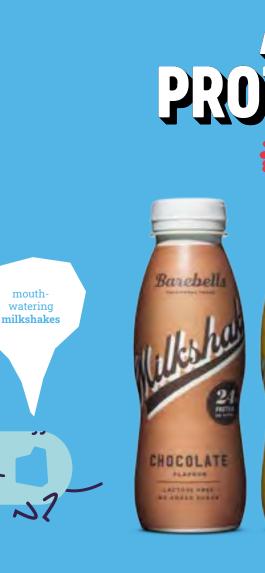

#### NOCCO.COM

Barebells protein shakes were born to wow your taste buds! High in protein, no added sugar and never compromising on flavor.

### AMAZING PROTEIN SHAKES 24 GRAMS OF PROTEIN