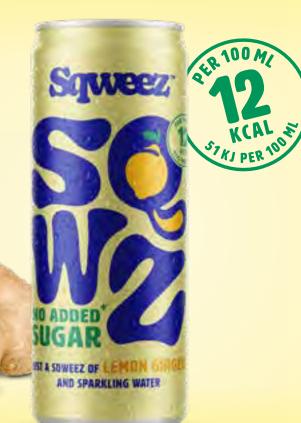

### **Squeez**<sup>®</sup> BREAKS THE STANDARD WITHIN THE SOFT DRINK ASSORTMENT.

SQWEEZ BREAKS THE STANDARD WITHIN THE SOFT DRINK ASSORTMENT. RICH IN FLAVOR, WITHOUT COMPLEX INGREDIENTS YOU NEED TO GOOGLE. NO ADDED SUGARS AND NO SWEETENERS.

- REFRESHING AND NATURAL, DELICIOUS!
- **LOW IN CALORIES**\* \*LESS THAN 12 KCAL PER 100ML
- **HIGH MARGINS**
- ACCESSIBLE FLAVORS WITH FRESHLY PRESSED REAL FRUIT

### **LEMON GINGER**

A REFRESHING TASTE OF LEMON WITH A HINT OF GINGER **RED FRUITS** 

A FRUITY BLEND OF RASPBERRY AND BLACKBERRY