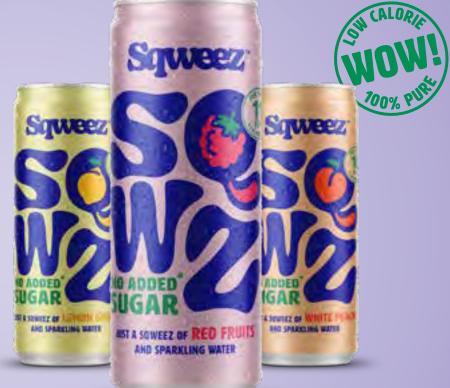

### **Squeez**<sup>®</sup> BREAKS THE STANDARD WITHIN THE SOFT DRINK ASSORTMENT.

SQWEEZ BREAKS THE STANDARD WITHIN THE SOFT DRINK ASSORTMENT. RICH IN FLAVOR, WITHOUT COMPLEX INGREDIENTS YOU NEED TO GOOGLE. NO ADDED SUGARS AND NO SWEETENERS.

- REFRESHING AND NATURAL, DELICIOUS!
- **LOW IN CALORIES**\* \*LESS THAN 12 KCAL PER 100ML
- **HIGH MARGINS**
- ACCESSIBLE FLAVORS WITH FRESHLY PRESSED REAL FRUIT

### **LEMON GINGER**

A REFRESHING TASTE OF LEMON WITH A HINT OF GINGER **RED FRUITS** 

A FRUITY BLEND OF RASPBERRY AND BLACKBERRY

### WHITE PEACH

#### A JUICY TASTE OF WHITE PEACH

BIO • WITH COLD-PRESSED SUPERJUICES • FULL OF VITAMINS • NO ADDED SUGAR • BOTTLED IN RECYCLABLE GLASS • LONG SHELF LIFE

Property P

HOLY SHOT

BEAMIC SUPERJUICE SH